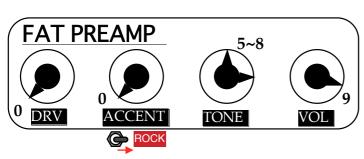

# **FAT PREAMP**

A sounds like the tube amp and in which it is smooth and extrusion is strong is obtained by connecting just before solidstate amps.

The condition of fat is adjusted by TONE.