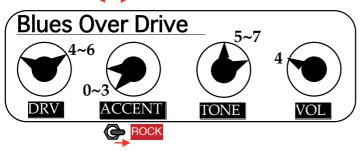

### **Blues Over Drive**

Directions as a usual drive effector. A smooth and fat drive sound is obtained which was made to drive by a tube amps.