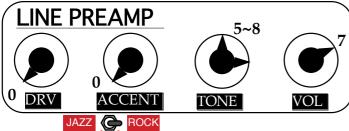

## LINE PREAMP

Directions as preamp for line connection. The case where it connects with a PC, and the time of a monitor by headphone. The natural sound is obtained.