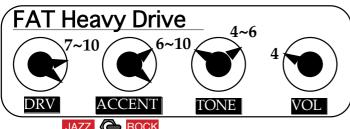

# **FAT Heavy Drive**

Directions as a usual DRIVE effector. Heavy, smooth and fat drive sound is obtained which was made to drive by a tube amps. The condition of picking attack is adjusted by ACCENT and JAZZ/ROCK SW.