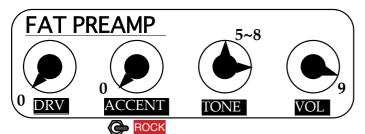

# **FAT PREAMP**

A sounds like the tube amp and in which it is smooth and extrusion is strong is obtained by connecting just before solidstate amps.

Hand made in JAPAN

The condition of fat is adjusted by TONE.