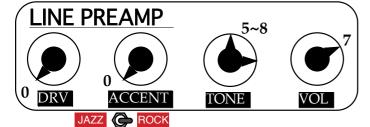

## LINE PREAMP

Directions as preamp for line connection. The case where it connects with a PC, and the time of a monitor by headphone. The natural sound is obtained.