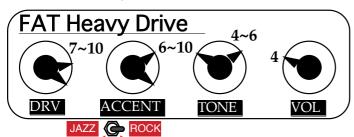

# **FAT Heavy Drive**

Directions as a usual DRIVE effector.

Heavy, smooth and fat drive sound is obtained which was made to drive by a tube amps.

The condition of picking attack is adjusted by ACCENT and JAZZ/ROCK SW.