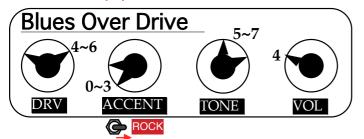

# **Blues Over Drive**

Directions as a usual drive effector. A smooth and fat drive sound is obtained which was made to drive by a tube amps.