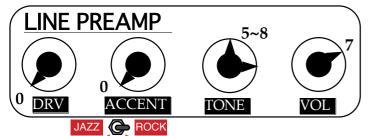

#### LINE PREAMP

Directions as preamp for line connection. The case where it connects with a PC, and the time of a monitor by headphone. The natural sound is obtained.