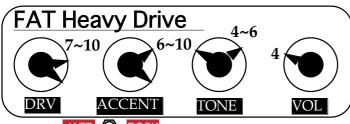

## **FAT Heavy Drive**

Directions as a usual DRIVE effector.

Heavy, smooth and fat drive sound is obtained which was made to drive by a tube amps. The condition of picking attack is adjusted by ACCENT and JAZZ/ROCK SW.