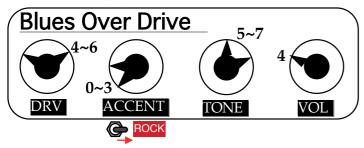

### **Blues Over Drive**

Directions as a usual drive effector.

A smooth and fat drive sound is obtained which was made to drive by a tube amps.