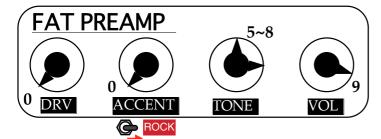

### **FAT PREAMP**

A sounds like the tube amp and in which it is smooth and extrusion is strong is obtained by connecting just before solidstate amps.

The condition of fat is adjusted by TONE.